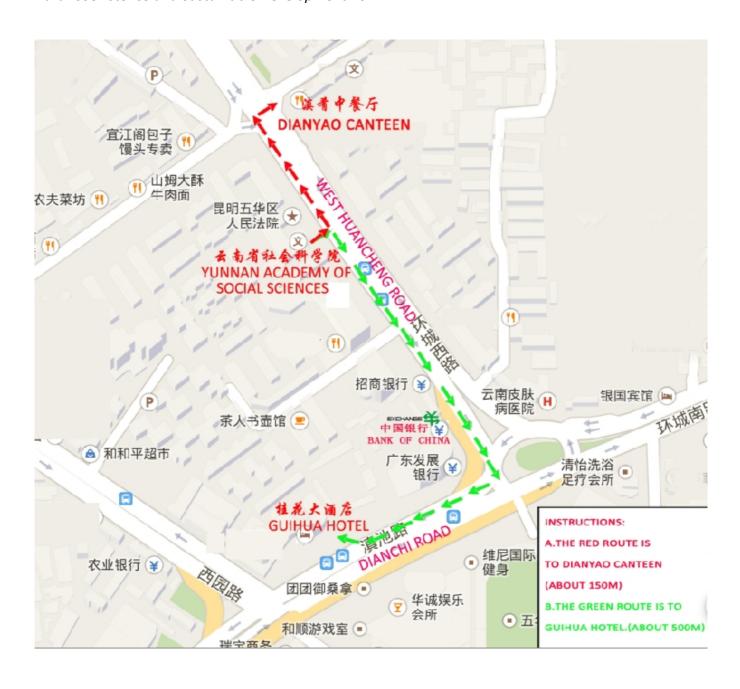

#### **PROGRAM**

MARCH 05(Wes): Arrival and hotel check-in at Guihua Dasha Hotel (桂花大厦)

Address: 56 Dianchi Road, Xishan District, Kunming

地址:昆明市西山区滇池路 56 号。TEL: (0871)66178699

Hotel Map attached at the end of this document

09:30 - 09:45 Photo Session

09:45 – 10:30 KEYNOTE SPEECH

Chairperson: KONO Yasuyuki

Speaker: HE Shengda, Counselor of Yunnan Provincial Government

Discussant: LIU Hong

10:30 – 11:00 Tea Break

| 11:00 – 12:30 Parallel Sessions                                                                                                                                                                                                                                                                                                                                                                                            |                                                                                                                                                                                                                                                                                                                                                                                                                                                               |  |
|----------------------------------------------------------------------------------------------------------------------------------------------------------------------------------------------------------------------------------------------------------------------------------------------------------------------------------------------------------------------------------------------------------------------------|---------------------------------------------------------------------------------------------------------------------------------------------------------------------------------------------------------------------------------------------------------------------------------------------------------------------------------------------------------------------------------------------------------------------------------------------------------------|--|
| Session A Chair: TBC                                                                                                                                                                                                                                                                                                                                                                                                       | Session B Chair: Li Youjiang                                                                                                                                                                                                                                                                                                                                                                                                                                  |  |
| Discussant: Aung Aung Room: 1904                                                                                                                                                                                                                                                                                                                                                                                           | Discussant: MATSUDA, Masahiko Room: 1701                                                                                                                                                                                                                                                                                                                                                                                                                      |  |
| CHEN Pei-Hsiu: CLMV and the AEC 2015: The Rising of Continental Southeast Asia and Its Economic Implications to Taiwan  LI, Chenyang: The Political Transition in Myanmar and its Influence on Sino-Myanmar Relations since 2011  BONANNO, Gianluca: Counterfeiting regionalism: human insecurity made-in-Southeast Asia  ZHAO Shulan: The Images of big powers in Southeast Asia: A cross-country comparative perspective | CHANG, Youngho: Pedagogical Themes and Practices of Sustainability Education in ASEAN Countries  JAROENSUBPHAYANONT, Narin: The International Student Policy in Thailand and the Implications of the 2015 ASEAN Economic Community  VAN DONGEN, Els: Political Sustainability and University Diplomacy: Chinese Overseas Education and Research in the PRC ISLAM, MdSaidul: Urban Food Security and Sustainability in Asia: The Singapore Story               |  |
| 12:30 – 14:30 Lunch at Guihua Hotel (2 <sup>nd</sup> Floor)                                                                                                                                                                                                                                                                                                                                                                |                                                                                                                                                                                                                                                                                                                                                                                                                                                               |  |
| 14:30 – 16:00 Parallel Sessions                                                                                                                                                                                                                                                                                                                                                                                            |                                                                                                                                                                                                                                                                                                                                                                                                                                                               |  |
| Session F Chair: LU Na                                                                                                                                                                                                                                                                                                                                                                                                     | Session C Chair: Zhu Li                                                                                                                                                                                                                                                                                                                                                                                                                                       |  |
| Discussant: BENTON, Gregor Room: 1904                                                                                                                                                                                                                                                                                                                                                                                      | Discussant: BONANNO, Gianluca Room: 1701                                                                                                                                                                                                                                                                                                                                                                                                                      |  |
| HORIE Mio: Moving soul, Moving person; Migration and Belonging among Lahu in Southwest China  FANG Yun: The Study of Thai origins in China: An anthropological review  ZHENG Xiaoyun: The Dai-Tai Cultural Zone: A New Eyeshot to Understanding the Current Status of Dai-Tai Ethnic Group in Southeast Asia  MATSUDA, Masahiko: Changing Livelihood of the Ethnic Minorities in Northeast Myanmar                         | KONO, Yasuyuki: The Adoption Process of Commercial Cropping at the China-Lao Border Area  SAMEJIMA, Hiromitsu: Development of monitoring system for sustainable wildlife management in Borneo  SHIODERA, Satomi: Integration of Response and Recovery Processes of Tropical Peatlands to Human-Induced Disturbance into TerrestrialEcosystem Management in Central Kalimantan, Indonesia  CHEN Shangmao, The Political Economy of Thai Industrial Development |  |
| 16:00 – 16:30 Coffee Break                                                                                                                                                                                                                                                                                                                                                                                                 |                                                                                                                                                                                                                                                                                                                                                                                                                                                               |  |
| 16:30 – 18:00 Parallel Sessions                                                                                                                                                                                                                                                                                                                                                                                            |                                                                                                                                                                                                                                                                                                                                                                                                                                                               |  |
| Session E Chair: LU Guangsheng                                                                                                                                                                                                                                                                                                                                                                                             | Session D Chair: Wang Yuzhu                                                                                                                                                                                                                                                                                                                                                                                                                                   |  |
| Discussant: TBC Room: 1904                                                                                                                                                                                                                                                                                                                                                                                                 | Discussant: CHANG Youngho Room: 1701                                                                                                                                                                                                                                                                                                                                                                                                                          |  |
| TAI Wanping, Trade relations between china and Southeast Asia: strategy and challenge QI Huan: Construction of the upgraded version of economy cooperation between Yunnan and Vietnam ZHU Zhenming: Democratic Dilemma in Current Thailand SOONG, Jenn-Jaw: The Political Economy of State and Society on Vietnam's Sustainable Development: A Contending Perspective                                                      | LIU, Hong: Entrepreneurs without a State: South China and Tuscan (Italy) in a Comparative Perspective  QIU Yonghui: A Study of the Religious Belief of Chinese Diaspora in Southeast Asia: Status Quo and Perspectives  SETIJADI Charlotte: Being Chinese Again: Negotiating Chineseness in Contemporary Indonesia  BENTON, Gregor: Sustainability, ecosystems, and linguistic diversity: Similarities and differences                                        |  |
| 18:20 – Dinner at Dianyao Canteen(滇肴餐□)                                                                                                                                                                                                                                                                                                                                                                                    |                                                                                                                                                                                                                                                                                                                                                                                                                                                               |  |